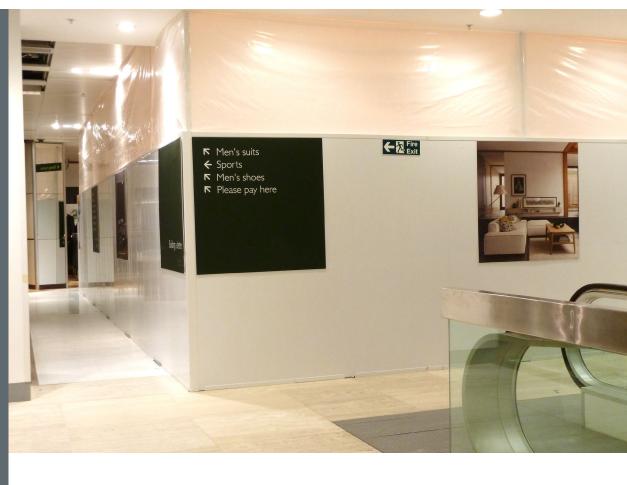

#### FLOOR TO CEILING DEMOUNTABLE PVC HOARDING SYSTEM

By incorporating the Hoarding H joiner (3.6m or 5.4m) or PVC Heavy Duty Joiner 4.5m, you can create an extra tall hoarding by using a full size panel at the bottom and an infill panel above with a H joiner or PVC Joiner horizontally.

- Durable PVC panels
- Easy to clean surface with high gloss finish that repels graffiti
- Can be used in both internal and external applications
- Site segregation hoardings for short and long term projects
- Gloss, easy to clean panels make the system comply with the highest project requirements, including:
- Hospitals and health care
- Laboratories and clean rooms
- Food processing plants
- Supermarkets and shops
- Offices and schools
- Clubs, hotels and airports
- Public buildings