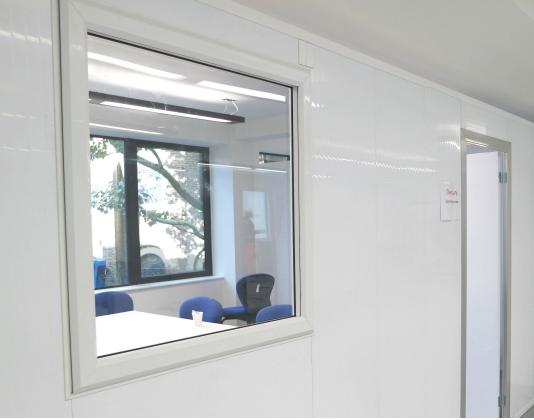

# Protecta-Wall HoardFast

## Smarter Site Segregration

#### FLOOR TO CEILING DEMOUNTABLE PVC HOARDING SYSTEM

By incorporating the Hoarding H joiner (3.6m or 5.4m) or PVC Heavy Duty Joiner 4.5m, you can create an extra tall hoarding by using a full size panel at the bottom and an infill panel above with a H joiner or PVC Joiner horizontally.

- Durable PVC panels
- Easy to clean surface with high gloss finish that repels graffiti
- Can be used in both internal and external applications
- Site segregation hoardings for short and long term projects
- Gloss, easy to clean panels make the system comply with the highest project requirements, including:
- Hospitals and health care
- Laboratories and clean rooms
- Food processing plants
- Supermarkets and shops
- Offices and schools
- Clubs, hotels and airports
- Public buildings