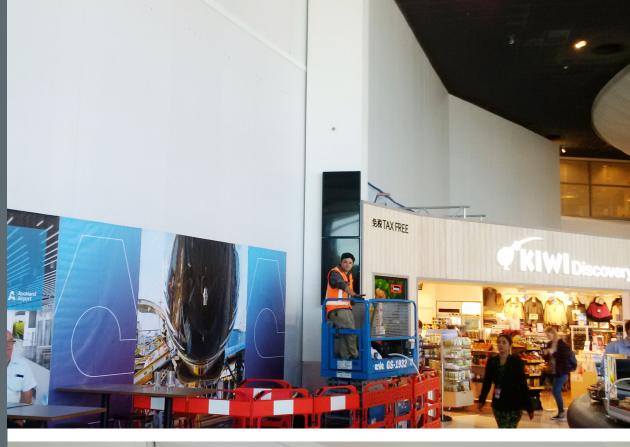

#### FLOOR TO CEILING DEMOUNTABLE PVC HOARDING SYSTEM

By incorporating the Hoarding H joiner (3.6m or 5.4m) or PVC Heavy Duty Joiner 4.5m, you can create an extra tall hoarding by using a full size panel at the bottom and an infill panel above with a H joiner or PVC Joiner horizontally.

- Durable PVC panels
- Easy to clean surface with high gloss finish that repels graffiti
- Can be used in both internal and external applications
- Site segregation hoardings for short and long term projects
- Gloss, easy to clean panels make the system comply with the highest project requirements, including:
- Hospitals and health care
- Laboratories and clean rooms
- Food processing plants
- Supermarkets and shops
- Offices and schools
- Clubs, hotels and airports
- Public buildings