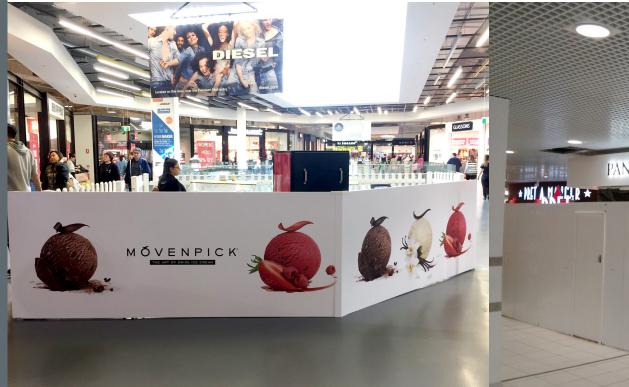

- Durable PVC panels
- Easy to clean surface with high gloss finish that repels graffiti
- Can be used in both internal and external applications
- Site segregation hoardings for short and long term projects
- Gloss, easy to clean panels make the system comply with the highest project requirements, including:
- Hospitals and health care
- Laboratories and clean rooms
- Food processing plants
- Supermarkets and shops
- Offices and schools
- Clubs, hotels and airports
- Public buildings