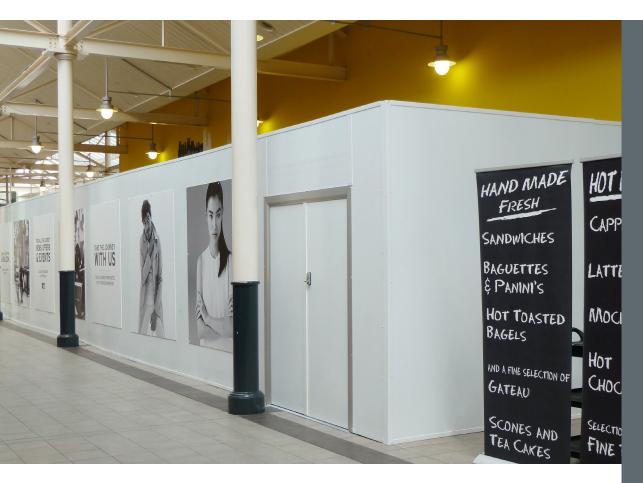

#### SEGREGATING WORK ZONES

• Very stable design with support post and base weight.

- Compact space saving design allowing for maximum useable floor area in the work zone without the intrusion of bracing.
- Pre-assembled single and double door system.
- Corner section and panel joiners and tracking connected without fixings.

### EASY INSTALL

Quick to install system. Easy to set up and relocate

Ь

Ъ

DÖRA

dт

PANDÖR

ENGINEERED, TESTED & CERTIFIED To Australian Standard AS4687-2007
 Impact Tested • Wind Load Tested • Climbing Overturning Tested • Nail Penetration Tested

- Durable PVC panels
- Easy to clean surface with high gloss finish that repels graffiti
- Can be used in both internal and external applications
- Site segregation hoardings for short and long term projects
- Gloss, easy to clean panels make the system comply with the highest project requirements, including:
- Hospitals and health care
- Laboratories and clean rooms
- Food processing plants
- Supermarkets and shops
- Offices and schools
- Clubs, hotels and airports
- Public buildings