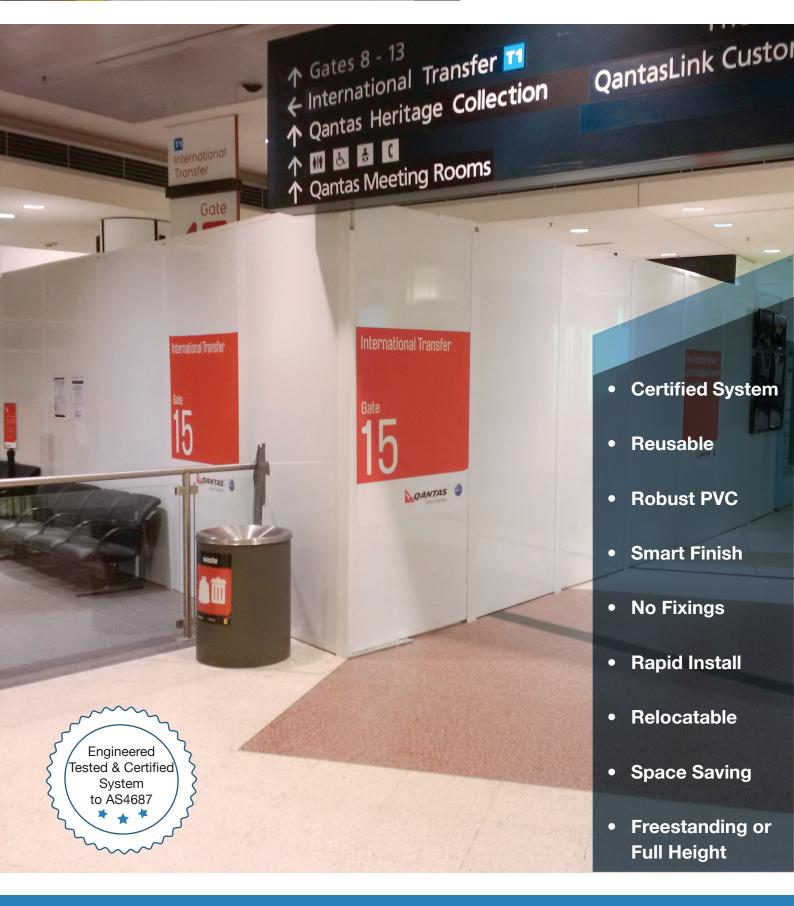

Smarter Site Segregation

## Smarter Site Segregration

#### SEGREGATING WORK ZONES

• Very stable design with support post and base weight.

- Compact space saving design allowing for maximum useable floor area in the work zone without the intrusion of bracing.
- Pre-assembled single and double door system.
- Corner section and panel joiners and tracking connected without fixings.

### EASY INSTALL

Quick to install system. Easy to set up and relocate

Ь

Ъ

DÖRA

dт

PANDÖR

ENGINEERED, TESTED & CERTIFIED To Australian Standard AS4687-2007
 Impact Tested • Wind Load Tested • Climbing Overturning Tested • Nail Penetration Tested

- Durable PVC panels
- Easy to clean surface with high gloss finish that repels graffiti
- Can be used in both internal and external applications
- Site segregation hoardings for short and long term projects
- Gloss, easy to clean panels make the system comply with the highest project requirements, including:
- Hospitals and health care
- Laboratories and clean rooms
- Food processing plants
- Supermarkets and shops
- Offices and schools
- Clubs, hotels and airports
- Public buildings